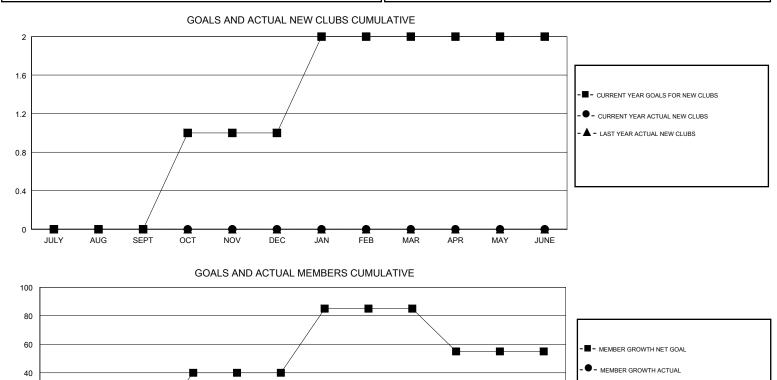

## LOCATION NETHERLANDS

GMT CA

| Clubs<br>RESULTS FOR 2018-2019 |   |   |   | Members<br>RESULTS FOR 2018-2019 |     |    |    |
|--------------------------------|---|---|---|----------------------------------|-----|----|----|
|                                |   |   |   |                                  |     |    |    |
| JULY/AUG/SEPT                  | 0 | 0 | 0 | JULY/AUG/SEPT                    | 0   | 41 | 56 |
| OCT/NOV/DEC                    | 1 | 0 | 0 | OCT/NOV/DEC                      | 40  | 19 | 5  |
| JAN/FEB/MAR                    | 1 | 0 | 0 | JAN/FEB/MAR                      | 45  | 0  | 0  |
| APR/MAY/JUNE                   | 0 | 0 | 0 | APR/MAY/JUNE                     | -30 | 0  | 0  |