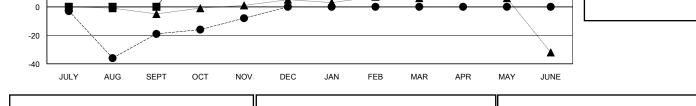

## LOCATION NETHERLANDS

GMT CA

| Clubs<br>RESULTS FOR 2018-2019 |   |   |   | Members<br>RESULTS FOR 2018-2019 |     |    |    |
|--------------------------------|---|---|---|----------------------------------|-----|----|----|
|                                |   |   |   |                                  |     |    |    |
| JULY/AUG/SEPT                  | 0 | 0 | 0 | JULY/AUG/SEPT                    | 0   | 41 | 56 |
| OCT/NOV/DEC                    | 1 | 0 | 0 | OCT/NOV/DEC                      | 40  | 19 | 5  |
| JAN/FEB/MAR                    | 1 | 0 | 0 | JAN/FEB/MAR                      | 45  | 0  | 0  |
| APR/MAY/JUNE                   | 0 | 0 | 0 | APR/MAY/JUNE                     | -30 | 0  | 0  |